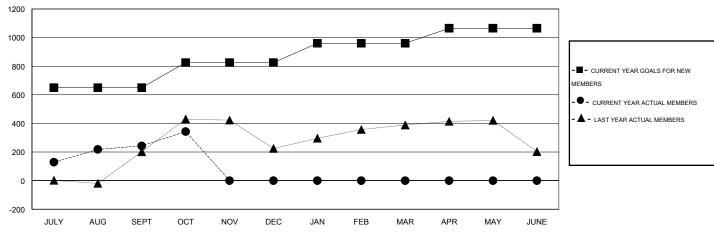

#### GOALS AND ACTUAL MEMBERS CUMULATIVE

| DROPPED CLUBS: 1  |     | 62 CLUBS OF 203 ADDED 1 OR MORE       | GENDER DISTRIBUTION   |                |       |
|-------------------|-----|---------------------------------------|-----------------------|----------------|-------|
|                   |     | NEW MEMBERS                           | MALE                  | 3,893 (80.42%) |       |
|                   |     |                                       | FEMALE                | 948 (19.58%)   |       |
| DROPPED MEMBERS   |     |                                       |                       |                |       |
| DECEASED          | 1   | OLIOCUEDE FOR UEALTH                  |                       |                |       |
| CLUB CANCELLED 20 | 20  | CLICK HERE FOR HEALTH ASSESSMENT DATA | FAMILY UNIT MEMBERS   |                | 1,879 |
| OTHER             | 126 |                                       | HEAD OF HOUSEHOLD     |                | 734   |
| TOTAL             | 147 |                                       | NON-HEAD OF HOUSEHOLD |                | 1,145 |

# GMT: NAZMUL HAQUE LOCATION NEPAL

|               |                  | Clubs            |                  |                  | Members               |                    |                                     |                    |                  |  |
|---------------|------------------|------------------|------------------|------------------|-----------------------|--------------------|-------------------------------------|--------------------|------------------|--|
|               | RESUL            | TS FOR 2014-2015 |                  |                  | RESULTS FOR 2014-2015 |                    |                                     |                    |                  |  |
| QUARTER       | NEW CLUB<br>GOAL | NEW CLUBS        | DROPPED<br>CLUBS | NET<br>GAIN/LOSS | QUARTER               | NEW MEMBER<br>GOAL | CHARTER AND<br>NEW MEMBERS<br>ADDED | DROPPED<br>MEMBERS | NET<br>GAIN/LOSS |  |
| JULY/AUG/SEPT | 25               | 11               | 1                | 10               | JULY/AUG/SEPT         | 650                | 374                                 | 131                | 243              |  |
| OCT/NOV/DEC   | 5                | 1                | 0                | 1                | OCT/NOV/DEC           | 175                | 116                                 | 16                 | 100              |  |
| JAN/FEB/MAR   | 5                | 0                | 0                | 0                | JAN/FEB/MAR           | 135                | 0                                   | 0                  | 0                |  |
| APR/MAY/JUNE  | 3                | 0                | 0                | 0                | APR/MAY/JUNE          | 105                | 0                                   | 0                  | 0                |  |