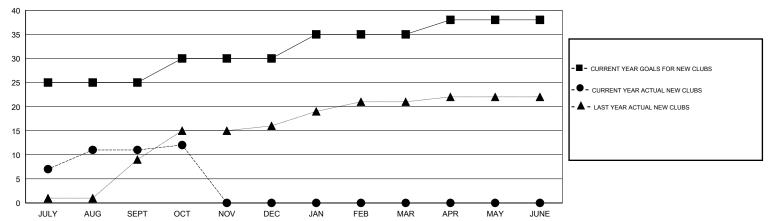

#### GOALS AND ACTUAL NEW CLUBS CUMULATIVE

# GMT: NAZMUL HAQUE LOCATION NEPAL

|               |                  | Clubs            |                  |                  | Members               |                    |                                     |                    |                  |  |
|---------------|------------------|------------------|------------------|------------------|-----------------------|--------------------|-------------------------------------|--------------------|------------------|--|
|               | RESUL            | TS FOR 2014-2015 |                  |                  | RESULTS FOR 2014-2015 |                    |                                     |                    |                  |  |
| QUARTER       | NEW CLUB<br>GOAL | NEW CLUBS        | DROPPED<br>CLUBS | NET<br>GAIN/LOSS | QUARTER               | NEW MEMBER<br>GOAL | CHARTER AND<br>NEW MEMBERS<br>ADDED | DROPPED<br>MEMBERS | NET<br>GAIN/LOSS |  |
| JULY/AUG/SEPT | 25               | 11               | 1                | 10               | JULY/AUG/SEPT         | 650                | 374                                 | 131                | 243              |  |
| OCT/NOV/DEC   | 5                | 1                | 0                | 1                | OCT/NOV/DEC           | 175                | 116                                 | 16                 | 100              |  |
| JAN/FEB/MAR   | 5                | 0                | 0                | 0                | JAN/FEB/MAR           | 135                | 0                                   | 0                  | 0                |  |
| APR/MAY/JUNE  | 3                | 0                | 0                | 0                | APR/MAY/JUNE          | 105                | 0                                   | 0                  | 0                |  |